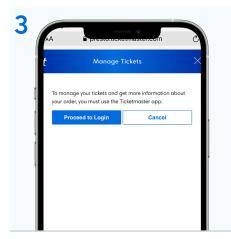

The tickets are now in your Ticketmaster account under **My Tickets.** 

Once your tickets appear, tap **Manage** below the barcode.

| Sign In                                                                                          |               |
|--------------------------------------------------------------------------------------------------|---------------|
| New to Ticketmaster? Sign Up                                                                     |               |
| Email Address                                                                                    |               |
| Password                                                                                         |               |
|                                                                                                  | SHO           |
| Remember Me                                                                                      | Forgot Passwo |
| By continuing past this page, you ag<br>understand that information will be r<br>Privacy Policy. |               |

If prompted, sign into your Ticketmaster account. If you don't have one, tap the sign up link to create one.