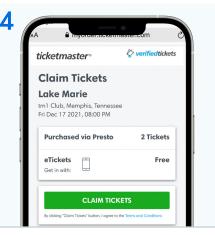

Easily access tickets you've purchased through the Box Office by saving them to your Ticketmaster account.

Tap Proceed to Login.

| ticketmaster∘                                                      | Verifiedticket |
|--------------------------------------------------------------------|----------------|
| <b>Claim Tickets</b>                                               |                |
| Lake Marie<br>tm1 Club, Memphis, Tenn<br>Fri Dec 17 2021, 08:00 PM |                |
| Purchased via Pres                                                 | to 2 Tickets   |
| eTickets<br>Get in with:                                           | Free           |

Once signed in, tap **Claim Tickets**.

Tap the link in the SMS (text) message or email you received after purchasing tickets from the Box Office. <u>This must be done on a</u> <u>mobile device.</u>

Tap **Claim Tickets**. If you're not signed into your Ticketmaster account. You'll be prompted to sign in.