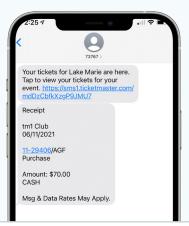

Once signed in, tap **Claim Tickets**.

Tap the link in the SMS (text) message or email you received after purchasing tickets from the Box Office. <u>This must be done on a</u> <u>mobile device.</u>

Tap **Claim Tickets**. If you're not signed into your Ticketmaster account. You'll be prompted to sign in.