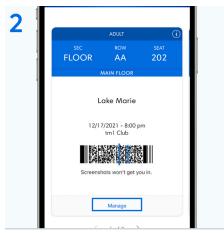

The tickets are now in your Ticketmaster account under **My Tickets.** 

Once your tickets appear, tap **Manage** below the barcode.

| Sign In                                                                                          |               |
|--------------------------------------------------------------------------------------------------|---------------|
| New to Ticketmaster? Sign Up                                                                     |               |
| Email Address                                                                                    |               |
| Password                                                                                         |               |
|                                                                                                  | SHO           |
| Remember Me                                                                                      | Forgot Passwo |
| By continuing past this page, you ag<br>understand that information will be r<br>Privacy Policy. |               |

## You're all set!

Remember, screen shots of your tickets will **NOT** be accepted.

**Tip**: Saving tickets to your wallet from the Ticketmaster in advance makes it even easier to access your tickets when you arrive at the venue.